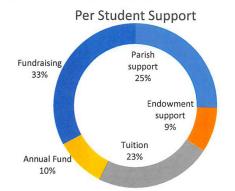

| Falls City Sacred Heart School   State of the School   Financial Information   HALLAND HEALTH HEALT |                                     |                                                      |             |                               |
|-------------------------------------------------------------------------------------------------------------------------------------------------------------------------------------------------------------------------------------------------------------------------------------------------------------------------------------------------------------------------------------------------------------------------------------------------------------------------------------------------------------------------------------------------------------------------------------------------------------------------------------------------------------------------------------------------------------------------------------------------------------------------------------------------------------------------------------------------------------------------------------------------------------------------------------------------------------------------------------------------------------------------------------------------------------------------------------------------------------------------------------------------------------------------------------------------------------------------------------------------------------------------------------------------------------------------------------------------------------------------------------------------------------------------------------------------------------------------------------------------------------------------------------------------------------------------------------------------------------------------------------------------------------------------------------------------------------------------------------------------------------------------------------------------------------------------------------------------------------------------------------------------------------------------------------------------------------------------------------------------|-------------------------------------|------------------------------------------------------|-------------|-------------------------------|
|                                                                                                                                                                                                                                                                                                                                                                                                                                                                                                                                                                                                                                                                                                                                                                                                                                                                                                                                                                                                                                                                                                                                                                                                                                                                                                                                                                                                                                                                                                                                                                                                                                                                                                                                                                                                                                                                                                                                                                                                 |                                     | Operating Revenue                                    |             | 2018-2019<br>Actual<br>Amount |
| State of the School<br>September 12th, 2019<br>Thank you for all that you do to support<br>school! With all of the changes that took pli<br>in the course of the 2018-2019 school yo<br>one thing has remained constant: parisl<br>and families generously providing Catho<br>Education for our children.<br>The Diocese recently announced that I<br>Fujan, who helped to bring about our 5-y<br>Strategic Plan, will be hired to support all of<br>Catholic schools in the Diocese to put toget<br>similar goals. This is due in no small par<br>Sacred Heart School leading the way a<br>demonstrating the effectiveness and neces<br>of these plans. You are to be congratulated<br>showing what can be done when a commu                                                                                                                                                                                                                                                                                                                                                                                                                                                                                                                                                                                                                                                                                                                                                                                                                                                                                                                                                                                                                                                                                                                                                                                                                                                                   |                                     | Net Tuition and Fees                                 |             | \$504,000                     |
|                                                                                                                                                                                                                                                                                                                                                                                                                                                                                                                                                                                                                                                                                                                                                                                                                                                                                                                                                                                                                                                                                                                                                                                                                                                                                                                                                                                                                                                                                                                                                                                                                                                                                                                                                                                                                                                                                                                                                                                                 |                                     | Parish Assessments                                   |             | 417,000                       |
|                                                                                                                                                                                                                                                                                                                                                                                                                                                                                                                                                                                                                                                                                                                                                                                                                                                                                                                                                                                                                                                                                                                                                                                                                                                                                                                                                                                                                                                                                                                                                                                                                                                                                                                                                                                                                                                                                                                                                                                                 |                                     | Student Activities                                   |             | 17,000                        |
|                                                                                                                                                                                                                                                                                                                                                                                                                                                                                                                                                                                                                                                                                                                                                                                                                                                                                                                                                                                                                                                                                                                                                                                                                                                                                                                                                                                                                                                                                                                                                                                                                                                                                                                                                                                                                                                                                                                                                                                                 | Auxiliary Services                  |                                                      | (1,000)     |                               |
|                                                                                                                                                                                                                                                                                                                                                                                                                                                                                                                                                                                                                                                                                                                                                                                                                                                                                                                                                                                                                                                                                                                                                                                                                                                                                                                                                                                                                                                                                                                                                                                                                                                                                                                                                                                                                                                                                                                                                                                                 | ace Total Operating Revenue         |                                                      | \$937,000   |                               |
|                                                                                                                                                                                                                                                                                                                                                                                                                                                                                                                                                                                                                                                                                                                                                                                                                                                                                                                                                                                                                                                                                                                                                                                                                                                                                                                                                                                                                                                                                                                                                                                                                                                                                                                                                                                                                                                                                                                                                                                                 |                                     |                                                      |             |                               |
|                                                                                                                                                                                                                                                                                                                                                                                                                                                                                                                                                                                                                                                                                                                                                                                                                                                                                                                                                                                                                                                                                                                                                                                                                                                                                                                                                                                                                                                                                                                                                                                                                                                                                                                                                                                                                                                                                                                                                                                                 |                                     | Instructional                                        |             | \$1,475,000                   |
|                                                                                                                                                                                                                                                                                                                                                                                                                                                                                                                                                                                                                                                                                                                                                                                                                                                                                                                                                                                                                                                                                                                                                                                                                                                                                                                                                                                                                                                                                                                                                                                                                                                                                                                                                                                                                                                                                                                                                                                                 | va                                  | Student Activities                                   |             | 20,000                        |
|                                                                                                                                                                                                                                                                                                                                                                                                                                                                                                                                                                                                                                                                                                                                                                                                                                                                                                                                                                                                                                                                                                                                                                                                                                                                                                                                                                                                                                                                                                                                                                                                                                                                                                                                                                                                                                                                                                                                                                                                 |                                     |                                                      |             | 17,000                        |
|                                                                                                                                                                                                                                                                                                                                                                                                                                                                                                                                                                                                                                                                                                                                                                                                                                                                                                                                                                                                                                                                                                                                                                                                                                                                                                                                                                                                                                                                                                                                                                                                                                                                                                                                                                                                                                                                                                                                                                                                 | her                                 | <b>Operations &amp; Maintenance</b>                  |             | 96,000                        |
|                                                                                                                                                                                                                                                                                                                                                                                                                                                                                                                                                                                                                                                                                                                                                                                                                                                                                                                                                                                                                                                                                                                                                                                                                                                                                                                                                                                                                                                                                                                                                                                                                                                                                                                                                                                                                                                                                                                                                                                                 | nd                                  | Total Operating Expenses                             |             | \$1,608,000                   |
|                                                                                                                                                                                                                                                                                                                                                                                                                                                                                                                                                                                                                                                                                                                                                                                                                                                                                                                                                                                                                                                                                                                                                                                                                                                                                                                                                                                                                                                                                                                                                                                                                                                                                                                                                                                                                                                                                                                                                                                                 | for Support and Expenses            |                                                      |             |                               |
| comes together to make it happen!                                                                                                                                                                                                                                                                                                                                                                                                                                                                                                                                                                                                                                                                                                                                                                                                                                                                                                                                                                                                                                                                                                                                                                                                                                                                                                                                                                                                                                                                                                                                                                                                                                                                                                                                                                                                                                                                                                                                                               |                                     | Endowment Fund Distribution                          |             | \$153,000                     |
| A part of our plan will continue to build a <b>robust</b><br><b>business model</b> that can weather the ups<br>and downs of economic volatility and provide<br>a <b>sustainable wage for our teachers</b> . The<br>Annual Fund will continue to be a key to our long-<br>term sustainability. With that base established,<br>we will be able to branch out into other areas<br>and seek out benefactors and grants to enhance<br>our student learning opportunities.                                                                                                                                                                                                                                                                                                                                                                                                                                                                                                                                                                                                                                                                                                                                                                                                                                                                                                                                                                                                                                                                                                                                                                                                                                                                                                                                                                                                                                                                                                                            |                                     | Advancement, Fundraising and<br>Booster Income       |             | 651,000                       |
|                                                                                                                                                                                                                                                                                                                                                                                                                                                                                                                                                                                                                                                                                                                                                                                                                                                                                                                                                                                                                                                                                                                                                                                                                                                                                                                                                                                                                                                                                                                                                                                                                                                                                                                                                                                                                                                                                                                                                                                                 |                                     | Advancement, Fundraising and Booster Expense         |             | (62,000)                      |
|                                                                                                                                                                                                                                                                                                                                                                                                                                                                                                                                                                                                                                                                                                                                                                                                                                                                                                                                                                                                                                                                                                                                                                                                                                                                                                                                                                                                                                                                                                                                                                                                                                                                                                                                                                                                                                                                                                                                                                                                 |                                     | Interest Expense                                     |             | (5,000)                       |
|                                                                                                                                                                                                                                                                                                                                                                                                                                                                                                                                                                                                                                                                                                                                                                                                                                                                                                                                                                                                                                                                                                                                                                                                                                                                                                                                                                                                                                                                                                                                                                                                                                                                                                                                                                                                                                                                                                                                                                                                 |                                     | Other Income                                         |             | 19,000                        |
| Come what may, we <b>remain faithful to tl</b><br><b>mission</b> – "A Family Educating Heart, Min<br>Body and Spirit for This Life and The Next" - an<br>we look for all the ways <b>the Lord will bless o</b>                                                                                                                                                                                                                                                                                                                                                                                                                                                                                                                                                                                                                                                                                                                                                                                                                                                                                                                                                                                                                                                                                                                                                                                                                                                                                                                                                                                                                                                                                                                                                                                                                                                                                                                                                                                  | nd,<br>and                          | Total Non-operating Revenue,<br>Support and Expenses |             | \$756,000                     |
| community through our prayers and sacrific                                                                                                                                                                                                                                                                                                                                                                                                                                                                                                                                                                                                                                                                                                                                                                                                                                                                                                                                                                                                                                                                                                                                                                                                                                                                                                                                                                                                                                                                                                                                                                                                                                                                                                                                                                                                                                                                                                                                                      |                                     | Net Income                                           |             | \$85,000                      |
| Per Student Support                                                                                                                                                                                                                                                                                                                                                                                                                                                                                                                                                                                                                                                                                                                                                                                                                                                                                                                                                                                                                                                                                                                                                                                                                                                                                                                                                                                                                                                                                                                                                                                                                                                                                                                                                                                                                                                                                                                                                                             |                                     | School (Class)                                       | Middle Scho | ol High School                |
| Fundraising<br>33%<br>25%<br>Endowment<br>support<br>9%                                                                                                                                                                                                                                                                                                                                                                                                                                                                                                                                                                                                                                                                                                                                                                                                                                                                                                                                                                                                                                                                                                                                                                                                                                                                                                                                                                                                                                                                                                                                                                                                                                                                                                                                                                                                                                                                                                                                         | 2019-2020 School Year Tuition Rates |                                                      |             |                               |
|                                                                                                                                                                                                                                                                                                                                                                                                                                                                                                                                                                                                                                                                                                                                                                                                                                                                                                                                                                                                                                                                                                                                                                                                                                                                                                                                                                                                                                                                                                                                                                                                                                                                                                                                                                                                                                                                                                                                                                                                 | FCSH (D2)                           |                                                      | \$1,800     | \$2,000                       |
|                                                                                                                                                                                                                                                                                                                                                                                                                                                                                                                                                                                                                                                                                                                                                                                                                                                                                                                                                                                                                                                                                                                                                                                                                                                                                                                                                                                                                                                                                                                                                                                                                                                                                                                                                                                                                                                                                                                                                                                                 | O'Neill St. Mary's (D2)             |                                                      | \$3,200     | \$3,200                       |
| Annual Fund 23%                                                                                                                                                                                                                                                                                                                                                                                                                                                                                                                                                                                                                                                                                                                                                                                                                                                                                                                                                                                                                                                                                                                                                                                                                                                                                                                                                                                                                                                                                                                                                                                                                                                                                                                                                                                                                                                                                                                                                                                 |                                     | ka City Lourdes (D1)                                 | \$3,950     | \$3,950                       |